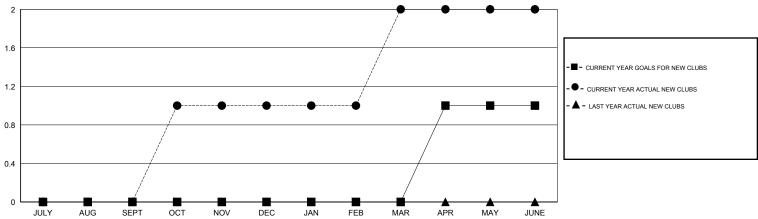

## District 17 A

Results as of: 6/30/2015

LOCATION KANSAS GMT CA 1

|               |                  | Clubs             |                  |                  | Members               |                    |                                     |                    |                  |
|---------------|------------------|-------------------|------------------|------------------|-----------------------|--------------------|-------------------------------------|--------------------|------------------|
|               | RESUI            | LTS FOR 2014-2015 |                  |                  | RESULTS FOR 2014-2015 |                    |                                     |                    |                  |
| QUARTER       | NEW CLUB<br>GOAL | NEW CLUBS         | DROPPED<br>CLUBS | NET<br>GAIN/LOSS | QUARTER               | NEW MEMBER<br>GOAL | CHARTER AND<br>NEW MEMBERS<br>ADDED | DROPPED<br>MEMBERS | NET<br>GAIN/LOSS |
| JULY/AUG/SEPT | 0                | 0                 | 0                | 0                | JULY/AUG/SEPT         | -10                | 41                                  | 49                 | -8               |
| OCT/NOV/DEC   | 0                | 1                 | 0                | 1                | OCT/NOV/DEC           | 0                  | 59                                  | 99                 | -40              |
| JAN/FEB/MAR   | 0                | 1                 | 1                | 0                | JAN/FEB/MAR           | 0                  | 70                                  | 80                 | -10              |
| APR/MAY/JUNE  | 1                | 0                 | 1                | -1               | APR/MAY/JUNE          | 37                 | 55                                  | 78                 | -23              |

## GOALS AND ACTUAL NEW CLUBS CUMULATIVE

| DROPPED CLUBS: 2     |     | 57 CLUBS OF 87 ADDED 1 OR MORE | GENDER DISTRIBUTION                    |                |     |
|----------------------|-----|--------------------------------|----------------------------------------|----------------|-----|
|                      |     | NEW MEMBERS                    | MALE                                   | 1,365 (71.47%) |     |
|                      |     |                                | FEMALE                                 | 545 (28.53%)   |     |
| DROPPED MEMBERS      |     |                                |                                        |                |     |
| DECEASED             | 45  | CLICK HERE FOR HEALTH          |                                        |                | 445 |
| CLUB CANCELLED OTHER | 0   | ASSESSMENT DATA                | FAMILY UNIT MEMBERS  HEAD OF HOUSEHOLD |                |     |
|                      | 261 |                                |                                        |                | 220 |
| TOTAL                | 306 |                                | NON-HEAD OF HOUSEHO                    | 225            |     |