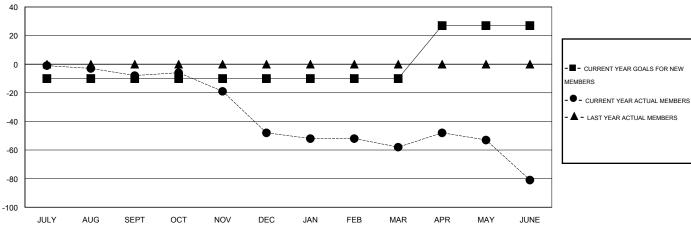

## District 17 A

Results as of: 6/30/2015

LOCATION KANSAS GMT CA 1

|               |                  | Clubs             |                  |                  | Members               |                    |                                     |                    |                  |
|---------------|------------------|-------------------|------------------|------------------|-----------------------|--------------------|-------------------------------------|--------------------|------------------|
|               | RESUI            | LTS FOR 2014-2015 |                  |                  | RESULTS FOR 2014-2015 |                    |                                     |                    |                  |
| QUARTER       | NEW CLUB<br>GOAL | NEW CLUBS         | DROPPED<br>CLUBS | NET<br>GAIN/LOSS | QUARTER               | NEW MEMBER<br>GOAL | CHARTER AND<br>NEW MEMBERS<br>ADDED | DROPPED<br>MEMBERS | NET<br>GAIN/LOSS |
| JULY/AUG/SEPT | 0                | 0                 | 0                | 0                | JULY/AUG/SEPT         | -10                | 41                                  | 49                 | -8               |
| OCT/NOV/DEC   | 0                | 1                 | 0                | 1                | OCT/NOV/DEC           | 0                  | 59                                  | 99                 | -40              |
| JAN/FEB/MAR   | 0                | 1                 | 1                | 0                | JAN/FEB/MAR           | 0                  | 70                                  | 80                 | -10              |
| APR/MAY/JUNE  | 1                | 0                 | 1                | -1               | APR/MAY/JUNE          | 37                 | 55                                  | 78                 | -23              |

## GOALS AND ACTUAL NEW CLUBS CUMULATIVE

| DROPPED CLUBS: 2     |     | 57 CLUBS OF 87 ADDED 1 OR MORE | GENDER DISTRIBUTION                    |                |     |
|----------------------|-----|--------------------------------|----------------------------------------|----------------|-----|
|                      |     | NEW MEMBERS                    | MALE                                   | 1,365 (71.47%) |     |
|                      |     |                                | FEMALE                                 | 545 (28.53%)   |     |
| DROPPED MEMBERS      |     |                                |                                        |                |     |
| DECEASED             | 45  | CLICK HERE FOR HEALTH          |                                        |                | 445 |
| CLUB CANCELLED OTHER | 0   | ASSESSMENT DATA                | FAMILY UNIT MEMBERS  HEAD OF HOUSEHOLD |                |     |
|                      | 261 |                                |                                        |                | 220 |
| TOTAL                | 306 |                                | NON-HEAD OF HOUSEHO                    | 225            |     |